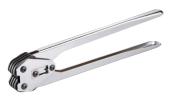

BTH-34 PP Strap Sealer

Strap width: 19mm

BTH-36 PET & Heavy Duty PP Strap Sealer

Strap width: 12 / 16mm

BTH-37
PET & PP Strap Heavy Duty
Sealer

Strap width: 19mm

BTH-44 Hercules PET & Heavy Duty PP Strap Combination Tool

Strap width: 16mm

BTH-46B Kronos Battery Powered PET & PP Strapping Tool

Strap width: 15 - 16mm / 19mm

BTH-54 Steel Strap Tensioner

Strap width: 9 - 19mm

BTH-65 Steel Strap Sealer

Strap width: 16 / 19mm

SA-333 Steel Strap Combination Sealer