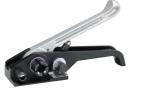

Strap width: 16mm

BTH-46B Kronos Battery Powered PET & PP Strapping Tool

Strap width: 15 - 16mm / 19mm

BTH-54 Steel Strap Tensioner

Strap width: 9 - 19mm

BTH-65 Steel Strap Sealer

Strap width: 16 / 19mm

SA-333 Steel Strap Combination Sealer