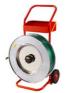

BTH-26 Cord Strap Tensioner

Strap width: 25 - 40mm

BTH-95 Steel Strap Dispenser

Strap width: 9 - 22mm 23 - 32mm

BTH-100 PP Strap Hand Dispenser

Strap core: 150mm

BTH-101
PP Strap Hand Dispenser
with Wheels

Strap core: 150mm