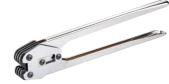

BTH-34 PP Strap Sealer

Strap width: 19mm

BTH-36 PET & Heavy Duty PP Strap Sealer

Strap width: 12 / 16mm

BTH-37
PET & PP Strap Heavy Duty
Sealer

Strap width: 19mm

BTH-44 Hercules PET & Heavy Duty PP Strap Combination Tool

Strap width: 16mm

BTH-46B Kronos Battery Powered PET & PP Strapping Tool

Strap width: 15 - 16mm / 19mm

BTH-54 Steel Strap Tensioner

Strap width: 9 - 19mm

BTH-65 Steel Strap Sealer

Strap width: 16 / 19mm

SA-333 Steel Strap Combination Sealer