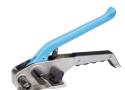

## **Dispensers**

BTH-16 Steel Strap Cutter

Strap width: up to 30mm

BTH-17 Steel Strap Heavy Duty Cutter

Strap width: 50mm

BTH-21
PP Strap Tensioner

Strap width: 12 - 19mm

BTH-22 Cord Strap Tensioner

Strap width: 9 - 19mm

BTH-83E PP & Woven Strap Dispenser

Strap core: 200 / 280mm

BTH-83
PP & Woven Strap Dispenser
with Wheels

Strap core: 200 / 280mm

BTH-84
PET, PP & Steel Strap
Dispenser

Strap core: 406mm Face: 75mm or 150mm