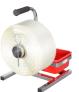

Strap width: 9 - 19mm

BTH-83E PP & Woven Strap Dispenser

Strap core: 200 / 280mm

BTH-83
PP & Woven Strap Dispenser
with Wheels

Strap core: 200 / 280mm

BTH-84
PET, PP & Steel Strap
Dispenser

Strap core: 406mm Face: 75mm or 150mm