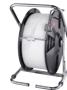

Strap width: 9 - 19mm

BTH-83E PP & Woven Strap Dispenser

Strap core: 200 / 280mm

BTH-83
PP & Woven Strap Dispenser
with Wheels

Strap core: 200 / 280mm

BTH-84
PET, PP & Steel Strap
Dispenser

Strap core: 406mm Face: 75mm or 150mm