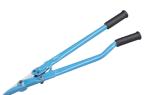

## **Dispensers**

BTH-16 Steel Strap Cutter

Strap width: up to 30mm

BTH-17 Steel Strap Heavy Duty Cutter

Strap width: 50mm

BTH-21
PP Strap Tensioner

Strap width: 12 - 19mm

BTH-22 Cord Strap Tensioner