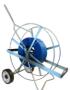

Strap width: 9 - 19mm

BTH-83E PP & Woven Strap Dispenser

Strap core: 200 / 280mm

BTH-83
PP & Woven Strap Dispenser
with Wheels

Strap core: 200 / 280mm

BTH-84
PET, PP & Steel Strap
Dispenser

Strap core: 406mm Face: 75mm or 150mm