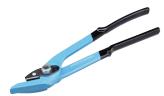

## **Dispensers**

BTH-16 Steel Strap Cutter

Strap width: up to 30mm

BTH-17 Steel Strap Heavy Duty Cutter

Strap width: 50mm

BTH-21
PP Strap Tensioner

Strap width: 12 - 19mm

BTH-22 Cord Strap Tensioner