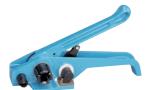

## **Dispensers**

BTH-16 Steel Strap Cutter

Strap width: up to 30mm

BTH-17 Steel Strap Heavy Duty Cutter

Strap width: 50mm

BTH-21
PP Strap Tensioner

Strap width: 12 - 19mm

BTH-22 Cord Strap Tensioner