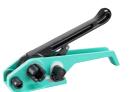

BTH-91 Cord Strap Dispenser

Strap core: 76mm

BTH-23
PET & Heavy Duty
PP Strap Tensioner

Strap width: 12 - 19mm

BTH-24
PET & PP Strap Heavy Duty
Tensioner

Strap width: 12 - 19mm

BTH-25 Cord Strap Tensioner

Strap width: 9 - 25mm

BTH-26 Cord Strap Tensioner

Strap width: 25 - 40mm

BTH-95 Steel Strap Dispenser

Strap width: 9 - 22mm 23 - 32mm

BTH-100 PP Strap Hand Dispenser

Strap core: 150mm

BTH-101
PP Strap Hand Dispenser
with Wheels

Strap core: 150mm