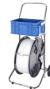

BTH-26 Cord Strap Tensioner

Strap width: 25 - 40mm

BTH-95 Steel Strap Dispenser

Strap width: 9 - 22mm 23 - 32mm

BTH-100 PP Strap Hand Dispenser

Strap core: 150mm

BTH-101
PP Strap Hand Dispenser
with Wheels

Strap core: 150mm