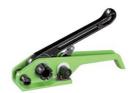

## **Dispensers**

BTH-16 Steel Strap Cutter

Strap width: up to 30mm

BTH-17 Steel Strap Heavy Duty Cutter

Strap width: 50mm

BTH-21
PP Strap Tensioner

Strap width: 12 - 19mm

BTH-22 Cord Strap Tensioner

Strap width: 9 - 19mm

BTH-83E PP & Woven Strap Dispenser

Strap core: 200 / 280mm

BTH-83
PP & Woven Strap Dispenser
with Wheels

Strap core: 200 / 280mm

BTH-84
PET, PP & Steel Strap
Dispenser

Strap core: 406mm Face: 75mm or 150mm