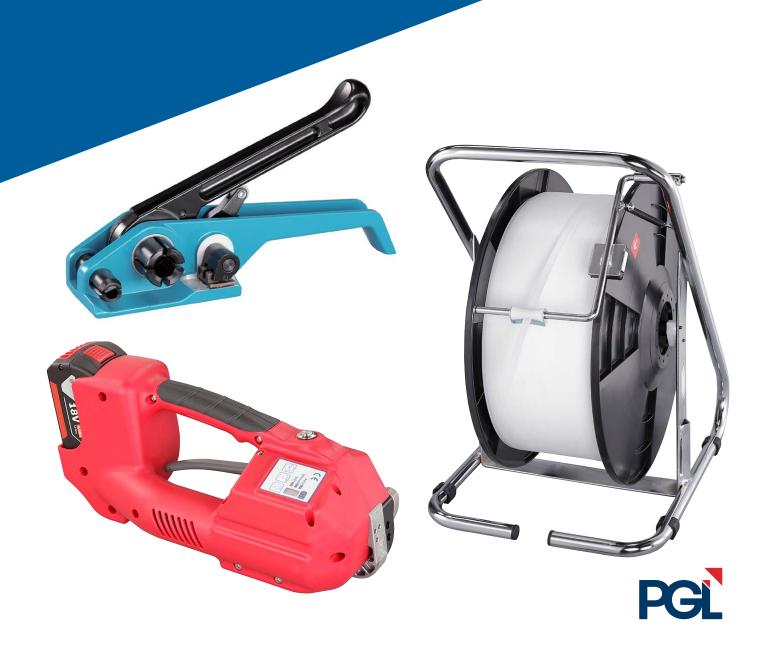

## **Hand Tools**

## **Dispensers**

BTH-16 Steel Strap Cutter

Strap width: up to 30mm

BTH-17 Steel Strap Heavy Duty Cutter

Strap width: 50mm

BTH-21
PP Strap Tensioner

Strap width: 12 - 19mm

BTH-22 Cord Strap Tensioner

Strap width: 16mm

BTH-46B Kronos Battery Powered PET & PP Strapping Tool

Strap width: 15 - 16mm / 19mm

BTH-54 Steel Strap Tensioner

Strap width: 9 - 19mm

BTH-65 Steel Strap Sealer

Strap width: 16 / 19mm

SA-333 Steel Strap Combination Sealer