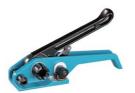

## **Dispensers**

BTH-16 Steel Strap Cutter

Strap width: up to 30mm

BTH-17 Steel Strap Heavy Duty Cutter

Strap width: 50mm

BTH-21
PP Strap Tensioner

Strap width: 12 - 19mm

BTH-22 Cord Strap Tensioner

BTH-91 Cord Strap Dispenser

Strap core: 76mm

BTH-23
PET & Heavy Duty
PP Strap Tensioner

Strap width: 12 - 19mm

BTH-24
PET & PP Strap Heavy Duty
Tensioner

Strap width: 12 - 19mm

BTH-25 Cord Strap Tensioner

Strap width: 9 - 25mm